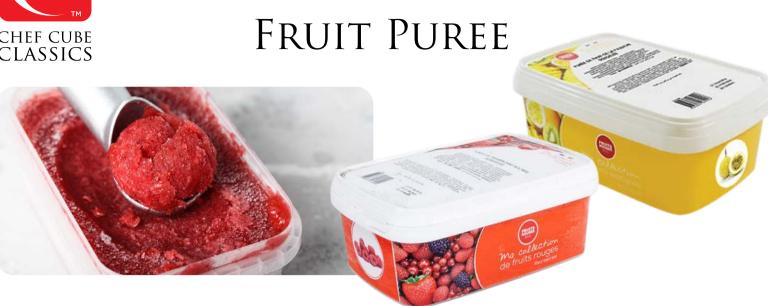

Fruits Rouges & Co. specializes in the production of a wide range of fresh berries, frozen fruits and processed fruits, intended for food industry professionals. The fruit is carefully selected and processed into fruit purees in production facilities in France following procedures that help to retain all of the original goodness of the fresh fruit. Comprised of 90% fruit, the purees have 10% sugar added in the form of crystallized sugar derived from local sugar beet production.